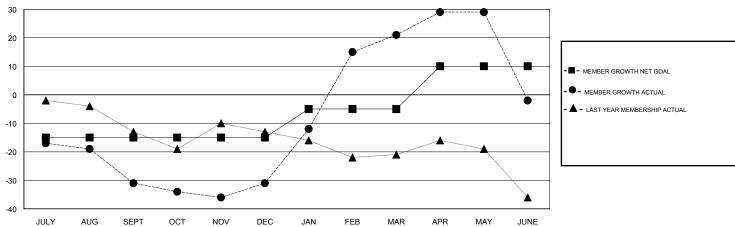

## **ANTTI FORSELL LOCATION ICELAND GMT CA** Clubs Members RESULTS FOR 2017-2018 RESULTS FOR 2017-2018 NEW CLUB GOAL NEW CLUBS DROPPED CLUBS MEMBER GROWTH NET MEMBER GROWTH DROPPED QUARTER QUARTER GOAL ACTUAL MEMBERS ACTUAL (including transfers) 0 0 -15 10 39 JULY/AUG/SEPT JULY/AUG/SEPT 0 0 24 23 OCT/NOV/DEC OCT/NOV/DEC 0 0 0 3 10 56 JAN/FEB/MAR JAN/FEB/MAR 0 0 0 39 15 18 APR/MAY/JUNE APR/MAY/JUNE